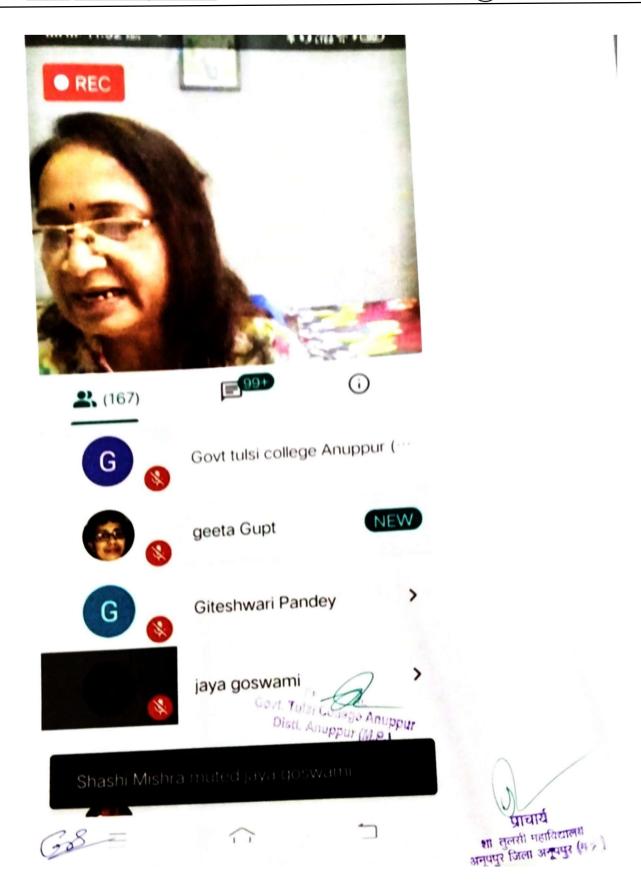

## प्रतिवेदन

शासकीय तुलसी महाविद्यालय अनूपपुर में एक दिवसीय राष्ट्रीय शोध संगोष्ठी का आयोजन 24 अगस्त 2020 को किया गया इसका विषय है "साहित्य में वैश्वीकरण और बाजारवाद का प्रभाव" । इस संगोष्ठी के मुख्य वक्ता प्रोफ़ेसर दिनेश कुशवाहा, आचार्य एवं विभागाध्यक्ष, हिंदी विभाग, अवधेश प्रताप सिंह विश्वविद्यालय रीवा, निदेशक महाकवि केशव अध्यापन एवं अनुसंधान केंद्र ओरछा, विशिष्ट वक्ता प्रोफेसर नवनीत पनारा, सह आचार्य एवं विभागाध्यक्ष, हिंदी विभाग, सीयू शाह महिला कला एवं वाणिज्य महाविद्यालय सुरेंद्रनगर गुजरात, प्रोफ़ेसर रोहिताश्व कुमार शर्मा, आचार्य एवं विभागाध्यक्ष, हिंदी विभाग, शासकीय माधव विज्ञान महाविद्यालय उज्जैन, प्रोफेसर रियाज अली, आचार्य अंग्रेजी विभाग, महारानी लक्ष्मीबाई कला एवं वाणिज्य उत्कृष्ट महाविद्यालय ग्वालियर, प्रोफेसर कमलिनी पाणिग्रही, आचार्य एवं विभागाध्यक्ष, हिंदी विभाग, वूमेन कॉलेज कटक उड़ीसा, डॉ. रघुदीप नायक, व्याख्याता उड़िया, उच्च शिक्षा विभाग उड़ीसा रहे । इस कार्यक्रम के संयोजक एवं संरक्षक महाविद्यालय के प्राचार्य प्रोफेसर परमानंद तिवारी, सह संयोजक डॉ. रमेश सिंह वाटे, प्राचार्य शासकीय महाविद्यालय जैतहरी, दूसरे सह संयोजक, डॉ. डी. पी. सारमे, सहायक प्राध्यापक, हिंदी, शासकीय महाविद्यालय पुष्पराजगढ़ जिला अनूपपुर तथा आयोजन सचिव डॉ. गीतेश्वरी पाण्डेय, सहायक प्राध्यापक, गणित, शासकीय तुलसी महाविद्यालय अनूपपुर रहीं । कार्यक्रम का संचालन डॉ. रश्मि निगम, आर.जी.पी.वी. भोपाल द्वारा किया गया । कार्यक्रम की समरी डॉ. ममता उपाध्याय, जी.डी.सी. रीवा द्वारा प्रस्तुत की गई तथा डॉ. सरोज गोश्वामी, जी.डी.सी. रीवा द्वारा मुख्य अतिथि महोदय का परिचय दिया गया ।