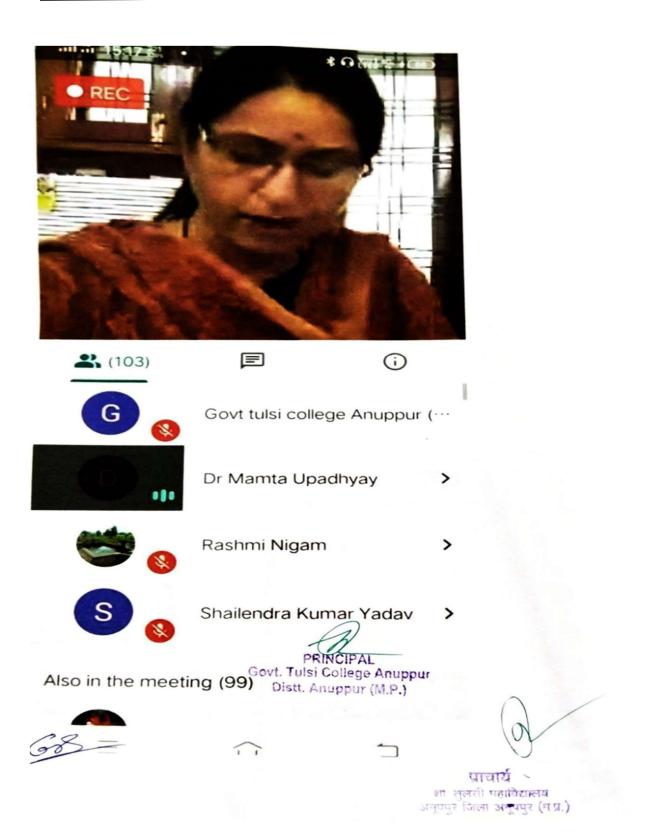

## प्रतिवेदन

शासकीय तुलसी महाविद्यालय अनूपपुर में एक दिवसीय राष्ट्रीय शोध संगोष्ठी का आयोजन 24 अगस्त 2020 को किया गया इसका विषय है "साहित्य में वैश्वीकरण और बाजारवाद का प्रभाव" । इस संगोष्ठी के मुख्य वक्ता प्रोफ़ेसर दिनेश कुशवाहा, आचार्य एवं विभागाध्यक्ष, हिंदी विभाग, अवधेश प्रताप सिंह विश्वविद्यालय रीवा, निदेशक महाकवि केशव अध्यापन एवं अनुसंधान केंद्र ओरछा, विशिष्ट वक्ता प्रोफेसर नवनीत पनारा, सह आचार्य एवं विभागाध्यक्ष, हिंदी विभाग, सीयू शाह महिला कला एवं वाणिज्य महाविद्यालय सुरेंद्रनगर गुजरात, प्रोफ़ेसर रोहिताश्व कुमार शर्मा, आचार्य एवं विभागाध्यक्ष, हिंदी विभाग, शासकीय माधव विज्ञान महाविद्यालय उज्जैन, प्रोफेसर रियाज अली, आचार्य अंग्रेजी विभाग, महारानी लक्ष्मीबाई कला एवं वाणिज्य उत्कृष्ट महाविद्यालय ग्वालियर, प्रोफेसर कमलिनी पाणिग्रही, आचार्य एवं विभागाध्यक्ष, हिंदी विभाग, वूमेन कॉलेज कटक उड़ीसा, डॉ. रघुदीप नायक, व्याख्याता उड़िया, उच्च शिक्षा विभाग उड़ीसा रहे । इस कार्यक्रम के संयोजक एवं संरक्षक महाविद्यालय के प्राचार्य प्रोफेसर परमानंद तिवारी, सह संयोजक डॉ. रमेश सिंह वाटे, प्राचार्य शासकीय महाविद्यालय जैतहरी, दूसरे सह संयोजक, डॉ. डी. पी. सारमे, सहायक प्राध्यापक, हिंदी, शासकीय महाविद्यालय पुष्पराजगढ़ जिला अनूपपुर तथा आयोजन सचिव डॉ. गीतेश्वरी पाण्डेय, सहायक प्राध्यापक, गणित, शासकीय तुलसी महाविद्यालय अनूपपुर रहीं । कार्यक्रम का संचालन डॉ. रश्मि निगम, आर.जी.पी.वी. भोपाल द्वारा किया गया । कार्यक्रम की समरी डॉ. ममता उपाध्याय, जी.डी.सी. रीवा द्वारा प्रस्तुत की गई तथा डॉ. सरोज गोश्वामी, जी.डी.सी. रीवा द्वारा मुख्य अतिथि महोदय का परिचय दिया गया ।