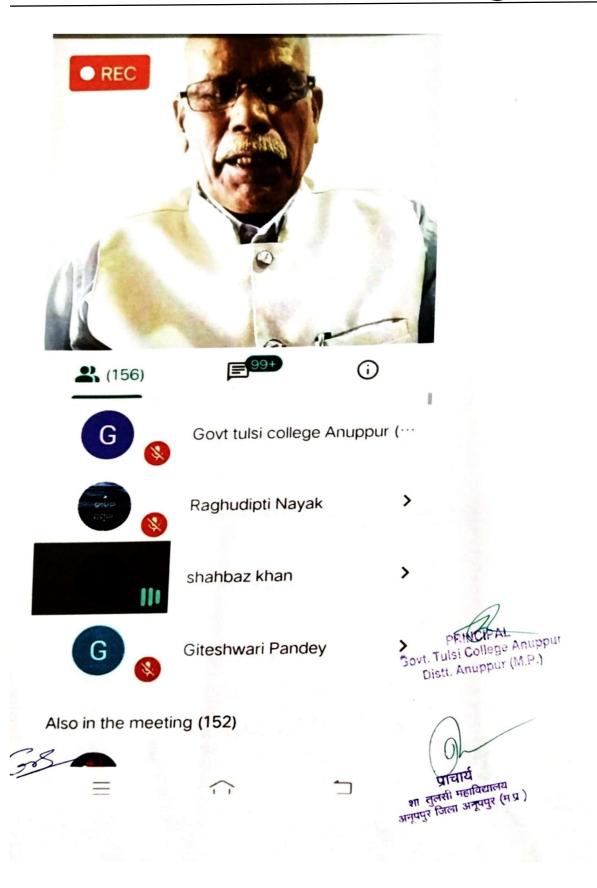

## प्रतिवेदन

शासकीय तुलसी महाविद्यालय अनूपपुर में एक दिवसीय राष्ट्रीय शोध संगोष्ठी का आयोजन 24 अगस्त 2020 को किया गया इसका विषय है "साहित्य में वैश्वीकरण और बाजारवाद का प्रभाव" । इस संगोष्ठी के मुख्य वक्ता प्रोफ़ेसर दिनेश कुशवाहा, आचार्य एवं विभागाध्यक्ष, हिंदी विभाग, अवधेश प्रताप सिंह विश्वविद्यालय रीवा, निदेशक महाकवि केशव अध्यापन एवं अनुसंधान केंद्र ओरछा, विशिष्ट वक्ता प्रोफेसर नवनीत पनारा, सह आचार्य एवं विभागाध्यक्ष, हिंदी विभाग, सीयू शाह महिला कला एवं वाणिज्य महाविद्यालय सुरेंद्रनगर गुजरात, प्रोफ़ेसर रोहिताश्व कुमार शर्मा, आचार्य एवं विभागाध्यक्ष, हिंदी विभाग, शासकीय माधव विज्ञान महाविद्यालय उज्जैन, प्रोफेसर रियाज अली, आचार्य अंग्रेजी विभाग, महारानी लक्ष्मीबाई कला एवं वाणिज्य उत्कृष्ट महाविद्यालय ग्वालियर, प्रोफेसर कमलिनी पाणिग्रही, आचार्य एवं विभागाध्यक्ष, हिंदी विभाग, वूमेन कॉलेज कटक उड़ीसा, डॉ. रघुदीप नायक, व्याख्याता उड़िया, उच्च शिक्षा विभाग उड़ीसा रहे । इस कार्यक्रम के संयोजक एवं संरक्षक महाविद्यालय के प्राचार्य प्रोफेसर परमानंद तिवारी, सह संयोजक डॉ. रमेश सिंह वाटे, प्राचार्य शासकीय महाविद्यालय जैतहरी, दूसरे सह संयोजक, डॉ. डी. पी. सारमे, सहायक प्राध्यापक, हिंदी, शासकीय महाविद्यालय पुष्पराजगढ़ जिला अनूपपुर तथा आयोजन सचिव डॉ. गीतेश्वरी पाण्डेय, सहायक प्राध्यापक, गणित, शासकीय तुलसी महाविद्यालय अनूपपुर रहीं । कार्यक्रम का संचालन डॉ. रश्मि निगम, आर.जी.पी.वी. भोपाल द्वारा किया गया । कार्यक्रम की समरी डॉ. ममता उपाध्याय, जी.डी.सी. रीवा द्वारा प्रस्तुत की गई तथा डॉ. सरोज गोश्वामी, जी.डी.सी. रीवा द्वारा मुख्य अतिथि महोदय का परिचय दिया गया ।