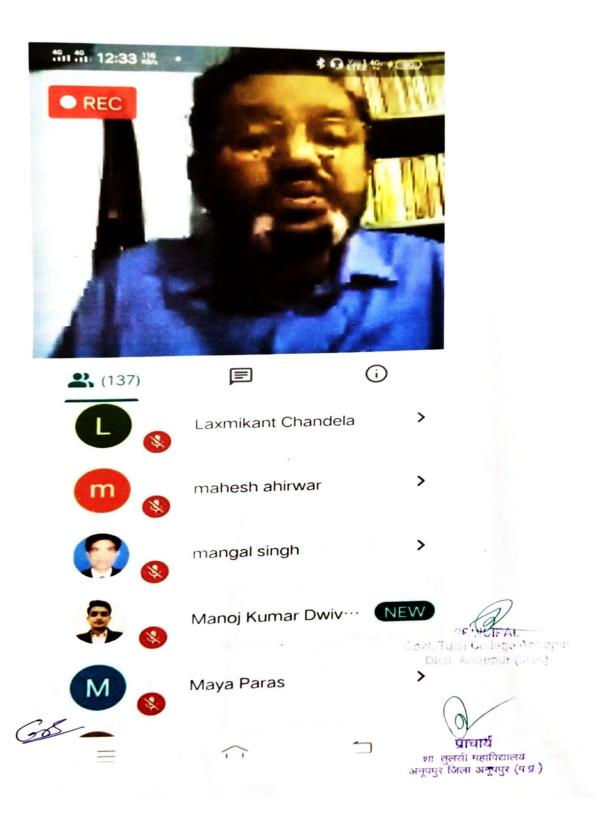

## प्रतिवेदन

शासकीय तुलसी महाविद्यालय अनूपपुर में एक दिवसीय राष्ट्रीय शोध संगोष्ठी का आयोजन 24 अगस्त 2020 को किया गया इसका विषय है "साहित्य में वैश्वीकरण और बाजारवाद का प्रभाव" । इस संगोष्ठी के मुख्य वक्ता प्रोफ़ेसर दिनेश कुशवाहा, आचार्य एवं विभागाध्यक्ष, हिंदी विभाग, अवधेश प्रताप सिंह विश्वविद्यालय रीवा, निदेशक महाकवि केशव अध्यापन एवं अनुसंधान केंद्र ओरछा, विशिष्ट वक्ता प्रोफेसर नवनीत पनारा, सह आचार्य एवं विभागाध्यक्ष, हिंदी विभाग, सीयू शाह महिला कला एवं वाणिज्य महाविद्यालय सुरेंद्रनगर गुजरात, प्रोफ़ेसर रोहिताश्व कुमार शर्मा, आचार्य एवं विभागाध्यक्ष, हिंदी विभाग, शासकीय माधव विज्ञान महाविद्यालय उज्जैन, प्रोफेसर रियाज अली, आचार्य अंग्रेजी विभाग, महारानी लक्ष्मीबाई कला एवं वाणिज्य उत्कृष्ट महाविद्यालय ग्वालियर, प्रोफेसर कमलिनी पाणिग्रही, आचार्य एवं विभागाध्यक्ष, हिंदी विभाग, वूमेन कॉलेज कटक उड़ीसा, डॉ. रघुदीप नायक, व्याख्याता उड़िया, उच्च शिक्षा विभाग उड़ीसा रहे । इस कार्यक्रम के संयोजक एवं संरक्षक महाविद्यालय के प्राचार्य प्रोफेसर परमानंद तिवारी, सह संयोजक डॉ. रमेश सिंह वाटे, प्राचार्य शासकीय महाविद्यालय जैतहरी, दूसरे सह संयोजक, डॉ. डी. पी. सारमे, सहायक प्राध्यापक, हिंदी, शासकीय महाविद्यालय पुष्पराजगढ़ जिला अनूपपुर तथा आयोजन सचिव डॉ. गीतेश्वरी पाण्डेय, सहायक प्राध्यापक, गणित, शासकीय तुलसी महाविद्यालय अनूपपुर रहीं । कार्यक्रम का संचालन डॉ. रश्मि निगम, आर.जी.पी.वी. भोपाल द्वारा किया गया । कार्यक्रम की समरी डॉ. ममता उपाध्याय, जी.डी.सी. रीवा द्वारा प्रस्तुत की गई तथा डॉ. सरोज गोश्वामी, जी.डी.सी. रीवा द्वारा मुख्य अतिथि महोदय का परिचय दिया गया ।