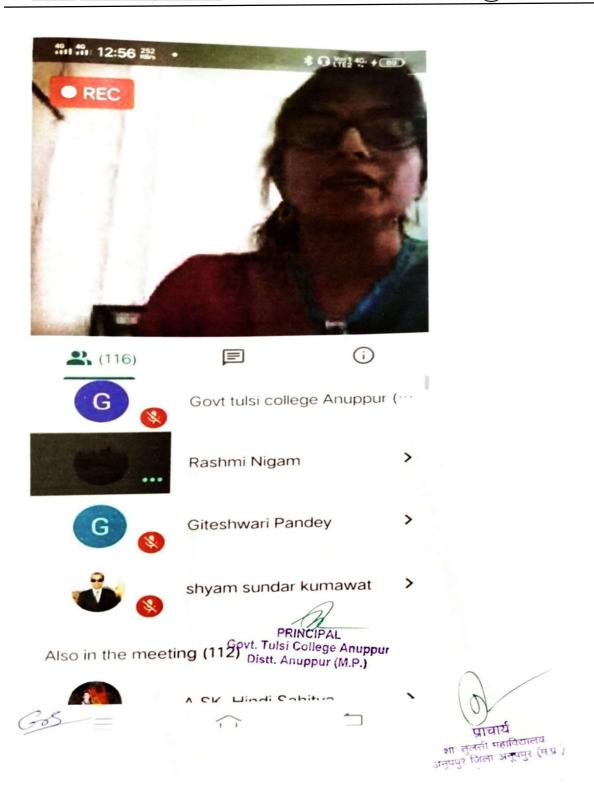

## प्रतिवेदन

शासकीय तुलसी महाविद्यालय अनूपपुर में एक दिवसीय राष्ट्रीय शोध संगोष्ठी का आयोजन 24 अगस्त 2020 को किया गया इसका विषय है "साहित्य में वैश्वीकरण और बाजारवाद का प्रभाव" । इस संगोष्ठी के मुख्य वक्ता प्रोफ़ेसर दिनेश कुशवाहा, आचार्य एवं विभागाध्यक्ष, हिंदी विभाग, अवधेश प्रताप सिंह विश्वविद्यालय रीवा, निदेशक महाकवि केशव अध्यापन एवं अनुसंधान केंद्र ओरछा, विशिष्ट वक्ता प्रोफेसर नवनीत पनारा, सह आचार्य एवं विभागाध्यक्ष, हिंदी विभाग, सीयू शाह महिला कला एवं वाणिज्य महाविद्यालय सुरेंद्रनगर गुजरात, प्रोफ़ेसर रोहिताश्व कुमार शर्मा, आचार्य एवं विभागाध्यक्ष, हिंदी विभाग, शासकीय माधव विज्ञान महाविद्यालय उज्जैन, प्रोफेसर रियाज अली, आचार्य अंग्रेजी विभाग, महारानी लक्ष्मीबाई कला एवं वाणिज्य उत्कृष्ट महाविद्यालय ग्वालियर, प्रोफेसर कमलिनी पाणिग्रही, आचार्य एवं विभागाध्यक्ष, हिंदी विभाग, वूमेन कॉलेज कटक उड़ीसा, डॉ. रघुदीप नायक, व्याख्याता उड़िया, उच्च शिक्षा विभाग उड़ीसा रहे । इस कार्यक्रम के संयोजक एवं संरक्षक महाविद्यालय के प्राचार्य प्रोफेसर परमानंद तिवारी, सह संयोजक डॉ. रमेश सिंह वाटे, प्राचार्य शासकीय महाविद्यालय जैतहरी, दूसरे सह संयोजक, डॉ. डी. पी. सारमे, सहायक प्राध्यापक, हिंदी, शासकीय महाविद्यालय पुष्पराजगढ़ जिला अनूपपुर तथा आयोजन सचिव डॉ. गीतेश्वरी पाण्डेय, सहायक प्राध्यापक, गणित, शासकीय तुलसी महाविद्यालय अनूपपुर रहीं । कार्यक्रम का संचालन डॉ. रश्मि निगम, आर.जी.पी.वी. भोपाल द्वारा किया गया । कार्यक्रम की समरी डॉ. ममता उपाध्याय, जी.डी.सी. रीवा द्वारा प्रस्तुत की गई तथा डॉ. सरोज गोश्वामी, जी.डी.सी. रीवा द्वारा मुख्य अतिथि महोदय का परिचय दिया गया ।