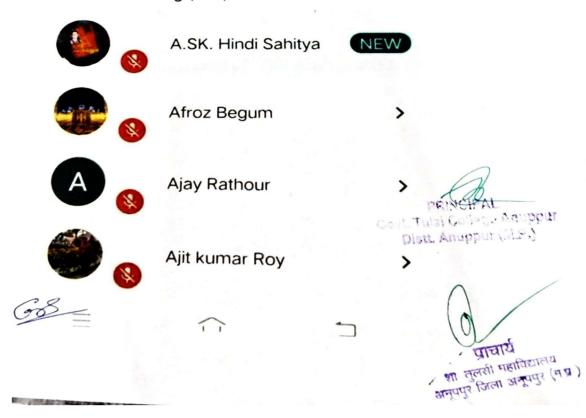

## प्रतिवेदन

शासकीय तुलसी महाविद्यालय अनूपपुर में एक दिवसीय राष्ट्रीय शोध संगोष्ठी का आयोजन 24 अगस्त 2020 को किया गया इसका विषय है "साहित्य में वैश्वीकरण और बाजारवाद का प्रभाव" । इस संगोष्ठी के मुख्य वक्ता प्रोफ़ेसर दिनेश कुशवाहा, आचार्य एवं विभागाध्यक्ष, हिंदी विभाग, अवधेश प्रताप सिंह विश्वविद्यालय रीवा, निदेशक महाकवि केशव अध्यापन एवं अनुसंधान केंद्र ओरछा, विशिष्ट वक्ता प्रोफेसर नवनीत पनारा, सह आचार्य एवं विभागाध्यक्ष, हिंदी विभाग, सीयू शाह महिला कला एवं वाणिज्य महाविद्यालय सुरेंद्रनगर गुजरात, प्रोफ़ेसर रोहिताश्व कुमार शर्मा, आचार्य एवं विभागाध्यक्ष, हिंदी विभाग, शासकीय माधव विज्ञान महाविद्यालय उज्जैन, प्रोफेसर रियाज अली, आचार्य अंग्रेजी विभाग, महारानी लक्ष्मीबाई कला एवं वाणिज्य उत्कृष्ट महाविद्यालय ग्वालियर, प्रोफेसर कमलिनी पाणिग्रही, आचार्य एवं विभागाध्यक्ष, हिंदी विभाग, वूमेन कॉलेज कटक उड़ीसा, डॉ. रघुदीप नायक, व्याख्याता उड़िया, उच्च शिक्षा विभाग उड़ीसा रहे । इस कार्यक्रम के संयोजक एवं संरक्षक महाविद्यालय के प्राचार्य प्रोफेसर परमानंद तिवारी, सह संयोजक डॉ. रमेश सिंह वाटे, प्राचार्य शासकीय महाविद्यालय जैतहरी, दूसरे सह संयोजक, डॉ. डी. पी. सारमे, सहायक प्राध्यापक, हिंदी, शासकीय महाविद्यालय पुष्पराजगढ़ जिला अनूपपुर तथा आयोजन सचिव डॉ. गीतेश्वरी पाण्डेय, सहायक प्राध्यापक, गणित, शासकीय तुलसी महाविद्यालय अनूपपुर रहीं । कार्यक्रम का संचालन डॉ. रश्मि निगम, आर.जी.पी.वी. भोपाल द्वारा किया गया । कार्यक्रम की समरी डॉ. ममता उपाध्याय, जी.डी.सी. रीवा द्वारा प्रस्तुत की गई तथा डॉ. सरोज गोश्वामी, जी.डी.सी. रीवा द्वारा मुख्य अतिथि महोदय का परिचय दिया गया ।